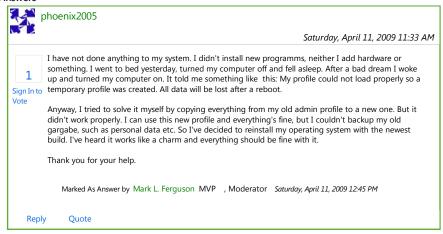

Windows Client TechCenter > Windows 7 IT Pro Forums > Windows 7 Miscellaneous > Windows 7 starting with a temporary profile

# Ask a question Search Forums: Search Windows 7 Miscellaneous Forum

# Windows 7 starting with a temporary profile



#### Answers



# **All Replies**

Thank you for your help.





#### **Need Help with Forums? (FAQ)**

### My Forum Links

Sign In To Forums Forums Home Browse Forums Users



# **Related Topics**

= Unanswered = Answered

Windows 7 starting a new temporary profile every time I start up?

windows 7 logs in with temporary profile

login to temporary profile...(7600)

Win7 logging users with temp profile

**Temporary Profile** 

Roaming Profiles and Folder Redirection with Windows 7

Windows /

Get an error saying my profile did not load properly after ...

Domain joined but trying to log on gives temporary profile only

Windows 7 and Roaming Profiles on SBS 2003 AD Network

Network Windows Vista FAQ 3 (Print, User Profile, Hardw

Windows Vista FAQ 3 (Print, User Profile, Hardware, Windows Mail ...

# St