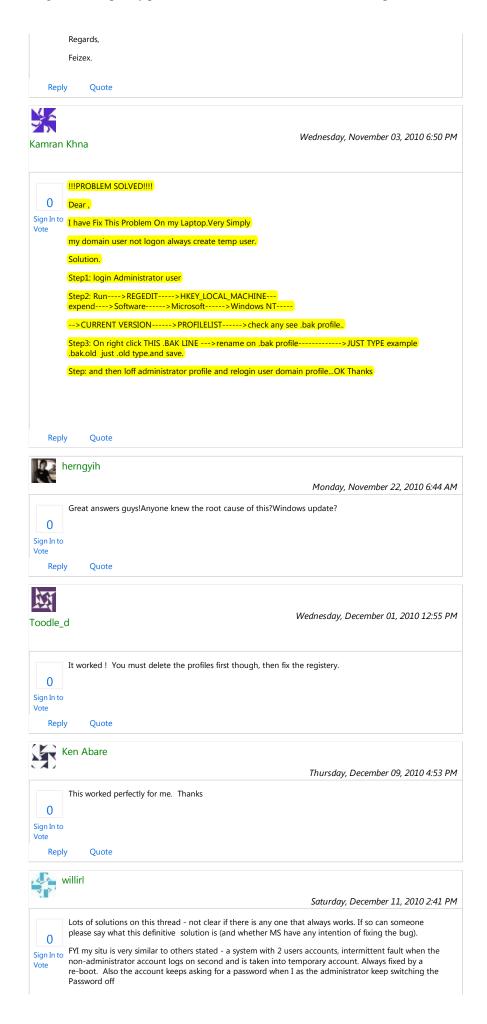

ums Forums Home Browse Forums Users



# **Related Topics**

= Unanswered = Answered

Windows 7 starting a new temporary profile every time I start up?

windows 7 logs in with temporary profile

login to temporary profile...(7600)

Win7 logging users with temp profile

**Temporary Profile** 

Roaming Profiles and Folder Redirection with Windows 7

Windows /

Get an error saying my profile did not load properly after ...

Domain joined but trying to log on gives temporary profile only

Windows 7 and Roaming Profiles on SBS 2003 AD Network

Network Windows Vista FAQ 3 (Print, User Profile, Hardw

Windows Vista FAQ 3 (Print, User Profile, Hardware, Windows Mail ...

# Statistics

Started: 4/11/2009 Last Reply: 4/13/2011 Helpful Votes: 41 Replies: 99 Views: 194,392

2 of 31 4/20/2011 7:42 AM



26 of 31 4/20/2011 7:42 AM