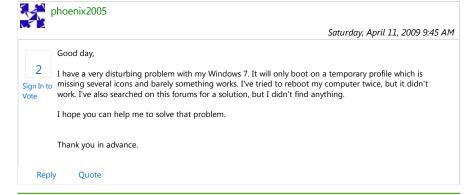

Windows Client TechCenter > Windows 7 IT Pro Forums > Windows 7 Miscellaneous > Windows 7 starting with a temporary profile

# Ask a question Search Forums: Search Windows 7 Miscellaneous Forum

# Windows 7 starting with a temporary profile



#### Answers



# **All Replies**

Thank you for your help.





#### **Need Help with Forums? (FAQ)**

### My Forum Links

Sign In To Forums Forums Home Browse Forums Users



# **Related Topics**

= Unanswered = Answered

Windows 7 starting a new temporary profile every time I start up?

windows 7 logs in with temporary profile

login to temporary profile...(7600)

Win7 logging users with temp profile

**Temporary Profile** 

Roaming Profiles and Folder Redirection with Windows 7

Windows /

Get an error saying my profile did not load properly after ...

Domain joined but trying to log on gives temporary profile only

Windows 7 and Roaming Profiles on SBS 2003 AD Network

Network Windows Vista FAQ 3 (Print, User Profile, Hardw

Windows Vista FAQ 3 (Print, User Profile, Hardware, Window